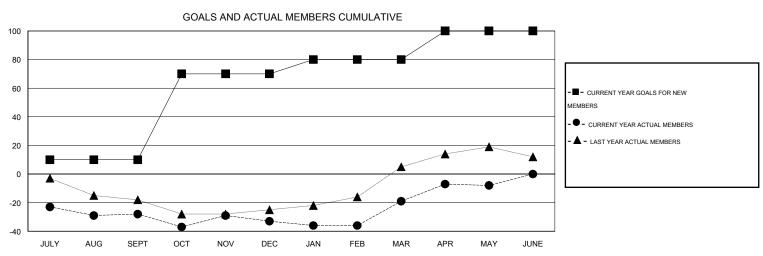

## LOCATION VERMONT

 $\mathsf{GMT}\;\mathsf{CA}\;1$ 

| Clubs         |                  |                  |                  |                  | Members               |                    |                                     |                    |                  |  |
|---------------|------------------|------------------|------------------|------------------|-----------------------|--------------------|-------------------------------------|--------------------|------------------|--|
|               | RESUL            | TS FOR 2014-2015 |                  |                  | RESULTS FOR 2014-2015 |                    |                                     |                    |                  |  |
| QUARTER       | NEW CLUB<br>GOAL | NEW CLUBS        | DROPPED<br>CLUBS | NET<br>GAIN/LOSS | QUARTER               | NEW MEMBER<br>GOAL | CHARTER AND<br>NEW MEMBERS<br>ADDED | DROPPED<br>MEMBERS | NET<br>GAIN/LOSS |  |
| JULY/AUG/SEPT | 0                | 0                | 1                | -1               | JULY/AUG/SEPT         | 10                 | 15                                  | 43                 | -28              |  |
| OCT/NOV/DEC   | 2                | 0                | 0                | 0                | OCT/NOV/DEC           | 60                 | 27                                  | 32                 | -5               |  |
| JAN/FEB/MAR   | 0                | 0                | 0                | 0                | JAN/FEB/MAR           | 10                 | 30                                  | 16                 | 14               |  |
| APR/MAY/JUNE  | 1                | 0                | 0                | 0                | APR/MAY/JUNE          | 20                 | 22                                  | 11                 | 11               |  |

## GOALS AND ACTUAL NEW CLUBS CUMULATIVE

| DROPPED CLUBS: 1              |               | 24 CLUBS OF 38 ADDED 1 OR MORE<br>NEW MEMBERS | GENDER DISTRIBL  MALE  FEMALE         | UTION<br>804 (67.17%)<br>393 (32.83%) |            |
|-------------------------------|---------------|-----------------------------------------------|---------------------------------------|---------------------------------------|------------|
| DROPPED MEMBERS               |               |                                               | FEMALE                                | 333 (32.0370)                         |            |
| DECEASED CLUB CANCELLED OTHER | 19<br>9<br>74 | CLICK HERE FOR HEALTH ASSESSMENT DATA         | FAMILY UNIT MEMBERS HEAD OF HOUSEHOLD |                                       | 268<br>128 |
| TOTAL                         | 102           |                                               | NON-HEAD OF HOUSEHOLD                 |                                       |            |