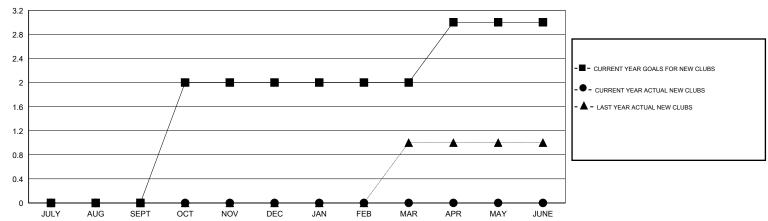

## LOCATION VERMONT

 $\mathsf{GMT}\;\mathsf{CA}\;1$ 

| Clubs         |                  |                  |                  |                  | Members               |                    |                                     |                    |                  |  |
|---------------|------------------|------------------|------------------|------------------|-----------------------|--------------------|-------------------------------------|--------------------|------------------|--|
|               | RESUL            | TS FOR 2014-2015 |                  |                  | RESULTS FOR 2014-2015 |                    |                                     |                    |                  |  |
| QUARTER       | NEW CLUB<br>GOAL | NEW CLUBS        | DROPPED<br>CLUBS | NET<br>GAIN/LOSS | QUARTER               | NEW MEMBER<br>GOAL | CHARTER AND<br>NEW MEMBERS<br>ADDED | DROPPED<br>MEMBERS | NET<br>GAIN/LOSS |  |
| JULY/AUG/SEPT | 0                | 0                | 1                | -1               | JULY/AUG/SEPT         | 10                 | 15                                  | 43                 | -28              |  |
| OCT/NOV/DEC   | 2                | 0                | 0                | 0                | OCT/NOV/DEC           | 60                 | 27                                  | 32                 | -5               |  |
| JAN/FEB/MAR   | 0                | 0                | 0                | 0                | JAN/FEB/MAR           | 10                 | 30                                  | 16                 | 14               |  |
| APR/MAY/JUNE  | 1                | 0                | 0                | 0                | APR/MAY/JUNE          | 20                 | 22                                  | 11                 | 11               |  |